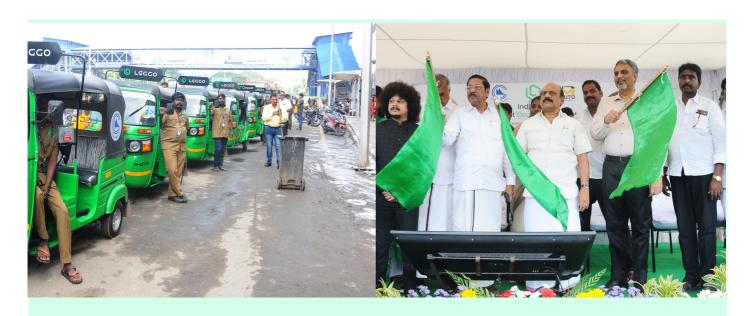

## PHASE 2 ROLLING STOCK CONTRACT AGREEMENT SIGNED BETWEEN CHENNAI METRO RAIL LIMITED AND ALSTOM TRANSPORT INDIA **LIMITED**

driverless trains was singed between Chennai be delivered to CMRL in August 2024 at the Metro Rail Limited and Alstom Transport India Poonamallee Depot. The first train will be Limited for a value of INR 946.92 Crore rigorously tested in CMRL facility for 14 months, including taxes and duties on November 17, which includes integration testing with other 2022 at Chennai Metro Rail Limited, MetroS, systems of CMRL and service trials. Subsequent Anna Salai, Nandanam, Chennai.

The agreement signed Thiru. Rajesh Chaturvedi, and Operations), CMRL (Systems Thiru. Rajeev Joisar, Commercial Director - present during the occasion. India & South Asia, Alstom Transport India Limited in presence of Thiru. M.A. Siddique, I.A.S., Managing Director, CMRL.

The scope of work under this Contract is "Design, Manufacture, Supply, Testing and Commissioning of 26 numbers of Standard Gauge Driverless Metro Rolling Stock, Training of Personnel, Supply of Spare parts and defect liability. The Notice to proceed the works under this Contract is issued by CMRL to Alstom with commencement date as November 17, 2022.

The contract for supply of 26 numbers of 3-car With this, the first train under this contract will trains under this contract will be delivered from November 2024 to August 2025 and will be by tested at site. Dr. Prasanna Kumar Acharya, Director Director (Finance), Thiru. A.R.Rajendran, CGM and (RS), Senior Officials and Staff of CMRL were