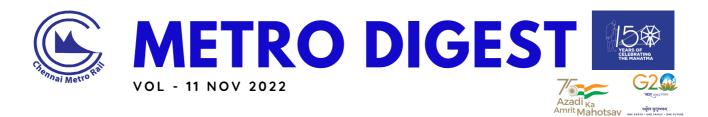

# Launch of Additional Passenger M-Auto Last Mile Connectivity Services

Electric three-wheeler service was launched at Arignar Anna Alandur Metro Station by CMRL in collaboration with M-Auto Pride (LEGGO) as part of offering First & Last Mile connectivity to entice prospective new commuters to Metro Service.

On November 9, 2022, Thiru. T. M. Anbarasan, Minister of Rural Industries, Cottage Industries, and Small Industries of Tamil Nadu, flagged off M-Auto (LEGGO) Electric Three-Wheeler services at Arignar Anna Alandur Metro Station in the presence of Thiru. R.S. Bharathi, Member of Parliament, Thiru. Rajesh Chaturvedi, (Systems and Operations), CMRL, Thiru. Mansoor Al Buhari, Founder and Chairman of M-Auto Group, Thiru. N. Chandran, Chairman of Alandur Zonal Committee of Chennai Corporation, officials and staff of CMRL were present during the occasion.

The first fully electric three-wheeler manufacturer to receive reto-fit approval is M-Auto Pride (LEGGO). The rides can be reserved in person or using a smartphone application (LEGGO). Cash and electronic payment methods are also acceptable forms of payment. Passengers will be charged a flat fee of 12 yen per kilometer as an introductory offer.