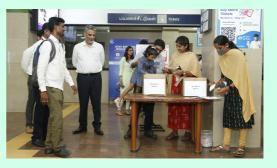

## HEALTH CAMP AT METRO STATIONS

Chennai Metro Rail Limited in association with TACT Academy for Clinical Training conducted free lifesaving skill awareness program for the benefit of the Metro passengers and public at Metro Stations in the Month of September 2022. More than 200 very curious and enthusiastic Metro Passengers, Public and Metro staff participated in this awareness drive and understood the importance of CPR.