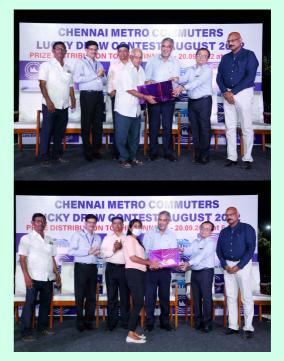

### 30 Winners of Lucky Draw (21st July – 20th August 2022)

Several exciting schemes have been introduced to encourage passengers to utilize the Metro Train Services. The winners of the Monthly Lucky Draw (21st July – 20th August 2022) were selected and the distribution for the 30 winners were held at Koyembadu Metro Station on September 20, 2022

The Gift vouchers and rewards were distributed by Thiru. Rajesh Chathurvedi, Director (Systems and Operations), CMRL in the presence of Dr. Prasanna Kumar Acharya, Director (Finance), Thiru. A.R. Rajendran, CGM(RS), Thiru. S. Ramasubbu, Advisor (RS & OHE), Thiru. L. Girirajan, (JD-PR), Managers, Tmt.P.Lakshmi (Revenue) and Thiru.K.S.Arun (Operations), Deputy Manager, Tmt.A.Arulradha (Operations), Mark Metro Director, Thiru. Kumanan and Senior Officials and Staff of CMRL were present during the occasion.