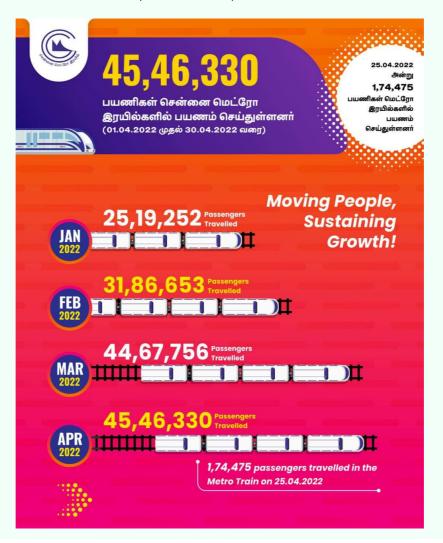

## 30 Winners of Lucky Draw (March 21 – April 20, 2022)

CMRL had announced several exciting schemes to encourage passengers to utilise the Metro Train Services from March 21, 2022. The Gift vouchers and rewards were distributed by Thiru. Pradeep Yadav, I.A.S., Managing Director, CMRL to the winners. Tmt. Sujatha Jayaraj, Director (Finance), Thiru. Rajesh Chathurvedi, Director (System and Operations), Thiru. T. Archunan, Director (Projects) and Senior Officials of CMRL and Mark Metro were present during the occasion.

| Top 10 commuters who made maximum number of rides in a month will be rewarded with a Gift Voucher / Branded Product of value not more than Rs. 2000/- and Travel card with Unlimited rides for 30 days (Worth Rs. 2500/- (+) Rs.50/-Deposit). |                    |             | Top 10 commuters who had made top up of Rs.1500/- & above per transaction during the month. The lucky draw winners will be rewarded with a gift voucher / Branded Product of value not more than Rs.2,000/- |                    |                  | Top 10 commuters who purchased CMRL Travel Card and also made TOP Up for minimum amount of Rs.500/– have been rewarded with Free Top up worth Rs. 1,450/– and a Gift Voucher / Branded Product of value not more than Rs.2,000/– |                    |                  |
|-----------------------------------------------------------------------------------------------------------------------------------------------------------------------------------------------------------------------------------------------|--------------------|-------------|-------------------------------------------------------------------------------------------------------------------------------------------------------------------------------------------------------------|--------------------|------------------|----------------------------------------------------------------------------------------------------------------------------------------------------------------------------------------------------------------------------------|--------------------|------------------|
| S.No                                                                                                                                                                                                                                          | Travel Card Number | No.of Rides | S.No                                                                                                                                                                                                        | Travel Card Number | Name             | S.No                                                                                                                                                                                                                             | Travel Card Number | Name             |
| 1                                                                                                                                                                                                                                             | 1101827771         | 138         | 1                                                                                                                                                                                                           | 1101857222         | J.Vishva         | 1                                                                                                                                                                                                                                | 1101754109         | Guruvenkatesh    |
| 2                                                                                                                                                                                                                                             | 1101834860         | 94          | 2                                                                                                                                                                                                           | 1101144559         | Sagadevar        | 2                                                                                                                                                                                                                                | 1101790132         | T. Karthikeyan   |
| 3                                                                                                                                                                                                                                             | 1101223407         | 93          | 3                                                                                                                                                                                                           | 1101302660         | S. Mohammed Yuns | 3                                                                                                                                                                                                                                | 1101690429         | J. Valan         |
| 4                                                                                                                                                                                                                                             | 1101675770         | 91          | 4                                                                                                                                                                                                           | 1101748403         | Rajaram          | 4                                                                                                                                                                                                                                | 1101541237         | Vignesh Devar    |
| 5                                                                                                                                                                                                                                             | 1101869583         | 89          | 5                                                                                                                                                                                                           | 1101663688         | Yokeshwari       | 5                                                                                                                                                                                                                                | 1101388029         | L. Sowkathali    |
| 6                                                                                                                                                                                                                                             | 1101415913         | 89          | 6                                                                                                                                                                                                           | 1101212241         | K. Sivakumar     | 6                                                                                                                                                                                                                                | 1101765210         | G. Senthil Kumar |
| 7                                                                                                                                                                                                                                             | 1101289204         | 86          | 7                                                                                                                                                                                                           | 1100406101         | R. Vinothraj     | 7                                                                                                                                                                                                                                | 1101724713         | Sivasubramanian  |
| 8                                                                                                                                                                                                                                             | 1101737153         | 86          | 8                                                                                                                                                                                                           | 1101417587         | A. Pravinkumar   | 8                                                                                                                                                                                                                                | 1101908290         | L. Satyanarayana |
| 9                                                                                                                                                                                                                                             | 1101417209         | 85          | 9                                                                                                                                                                                                           | 1101292743         | Srinivasan       | 9                                                                                                                                                                                                                                | 1101519539         | Murugaian        |
| 10                                                                                                                                                                                                                                            | 1100977555         | 85          | 10                                                                                                                                                                                                          | 1101276783         | R. Dhamini       | 10                                                                                                                                                                                                                               | 1101725800         | Sowmiya          |