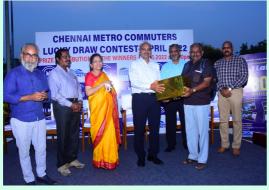

## 30 Winners of Lucky Draw (March 21 – April 20, 2022)

CMRL had announced several exciting schemes to encourage passengers to utilise the Metro Train Services from March 21, 2022. The Gift vouchers and rewards were distributed by Thiru. Pradeep Yadav, I.A.S., Managing Director, CMRL to the winners. Tmt. Sujatha Jayaraj, Director (Finance), Thiru. Rajesh Chathurvedi, Director (System and Operations), Thiru. T. Archunan, Director (Projects) and Senior Officials of CMRL and Mark Metro were present during the occasion.