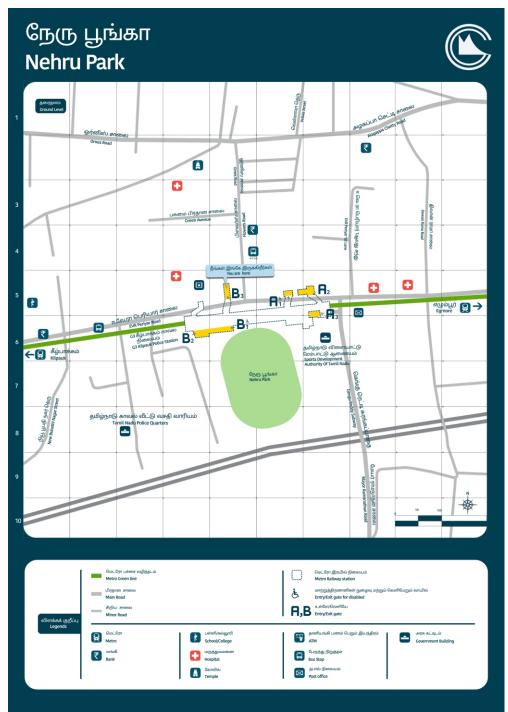

## **Know Your Metro Station**

**Nehru Park Metro Station** is the 3<sup>rd</sup> metro station in the underground stretch on the Green Line of Phase I of Chennai Metro Rail Project.

This station is among the newly inaugurated underground metro station in the Green Line from Chennai Central to St Thomas Mount. This station services the neighborhoods of Egmore and Purasaiwakkam.

The station is located on Periyar EVR High Road also known as Poonamallee High Road which is one of the main arterial roads on Chennai connecting Maduravoyal bypass junction on the west end and Muthuswamy Bridge near Madras Medical College at Part Town in the East end.

The Nehru Park Metro Station is located below the Nehru Park and has brought a new dimension to the area in the form of a Public Transit leading to major changes in the urban environment in and around the neighborhoods of Egmore and Purasaiwakkam as well.

The station is situated next to several important places namely Sangam Multiplex, Kilpauk G3 Police Station, Nehru Park and Gengu Reddy Road and Sports Development Authority. Indian Squash Academy and Residential complexes to name a few.