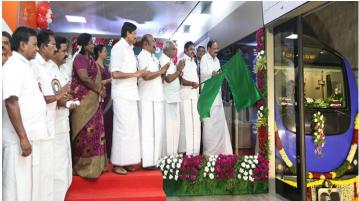

The Hon'ble Chief Minister of Tamil Nadu and Hon'ble Union Minister of Urban Development flagged off the first train from Thirumangalam Metro Station on 14.05.2017 and declared open the Metro Stations from Thirumangalam to Nehru Park for Passenger Services.

மாண்புமிகு தமிழ்நாடு முதலமைச்சர் திரு.எடப்பாடி கே. பூனிசாமி அவர்கள், மாண்புமிகு மத்திய நகர்ப்பற வளர்ச்சித்துறை, வீட்டுசெதி, நகர்ப்பற வறுமை ஒழிப்புத்துறை மற்றும் தகவல் ஒலிபரப்புத் துறை அமைச்சர் திரு.வெங்கையா நாயுடு அவர்கள் ஆகியோர் இன்று (14.5.2017) திருமங்கலம் மெட்ரோ இரயில் நிலையத்தில் நடைபெற்ற விழாவில், திருமங்கலம் முதல் நேரு பூங்கா வரையிலான சென்னை டெட்ரோ இரயில் பச்சை வழித்தடம் சாங்கலப்பாதையில் பயனிசுள் சேவையை கொடியசைத்து துவக்கி வைத்து, மாண்புதில மத்திய மாலைப் போக்குகாத்து, தெடுஞ்சாலைகள் மற்றும் கப்பல் போக்குவாத்துத்துறை இசை அமைச்சர் திருபொன் ராதாகிருஷ்ணன், மாண்புதிகு அமைச்சர் பெருமக்கள், பாரதிய ஜனதா கட்சியின் மாநிலத் தலைவர் டாக்டர் தமிழிசை சௌந்தரராஜன் ஆகியோருடன் மெட்ரோ இரயிலில் பயணம் செய்தார்கள்.