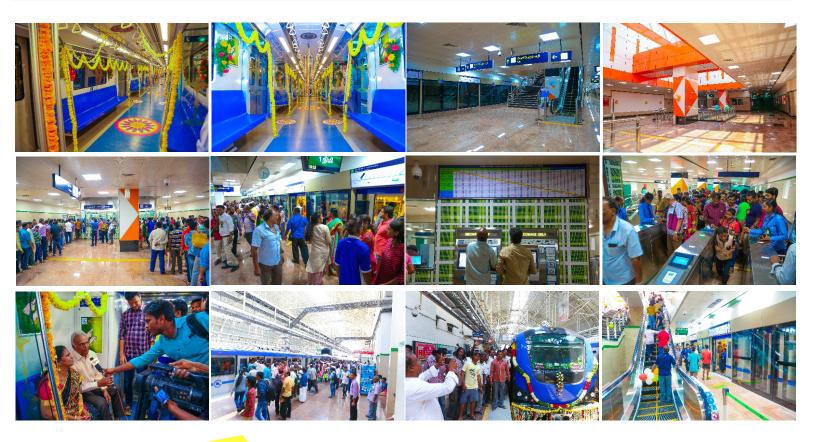

### Gallery

Metro Rail utilizes;

- 1. Lowest carbon emission amongst various modes of mass transport.
- 2. Causes no air pollution in the city. Provides for very high passenger capacity.

## Inauguration of Underground (Green Line) Metro Rail Services from Thirumangalam to Nehru Park on 14.05.2017

VOLUME 5

May 2017

The Hon'ble Chief Minister of Tamil Nadu and Hon'ble Union Minister of Urban Development inaugurated the passenger services on the first Underground Section in Green Line from Koyambedu to Nehru Park (7.4 KMs) of Chennai Metro Rail Project- Phase-I on 14-5-2017.

This inauguration marks the first underground stretch in the Green Line of the Phase I of CMRL Project to be opened for passenger services.

A total of 7.4 kms of underground stretch from Koyambedu to Nehru Park has been inaugurated. The entire elevated stretch of Phase 1 from Koyambedu to St. Thomas Mount, Little Mount to Airport is already in operation.