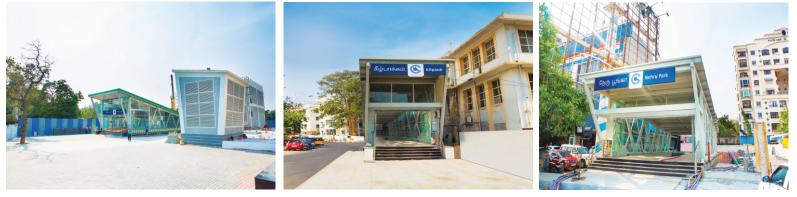

02

Thirumangalam Metro Station

Anna Nagar East Metro Station

Pachaiyappa's College Metro Station

Shenoy Nagar Metro Station

Kilpauk Metro Station

Nehru Park Metro Station

## **Know Your Metro Station**

**Nehru Park Metro Station** is the 3<sup>rd</sup> metro station in the underground stretch on the Green Line of Phase I of Chennai Metro Rail Project.

This station is among the newly inaugurated underground metro station in the Green Line from Chennai Central to St Thomas Mount. This station services the neighborhoods of Egmore and Purasaiwakkam.

The station is located on Periyar EVR High Road also known as Poonamallee High Road which is one of the main arterial roads on Chennai connecting Maduravoyal bypass junction on the west end and Muthuswamy Bridge near Madras Medical College at Part Town in the East end.

The Nehru Park Metro Station is located below the Nehru Park and has brought a new dimension to the area in the form of a Public Transit leading to major changes in the urban environment in and around the neighborhoods of Egmore and Purasaiwakkam as well.

The station is situated next to several important places namely Sangam Multiplex, Kilpauk G3 Police Station, Nehru Park and Gengu Reddy Road and Sports Development Authority. Indian Squash Academy and Residential complexes to name a few.