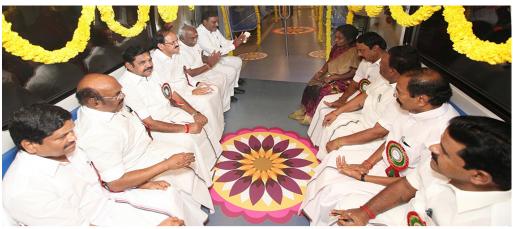

மாண்புமிகு தமிழ்நாடு முதலமைச்சர் திரு.எடப்பாடி கே. பூனிசாமி அவர்கள், மாண்புமிகு மத்திய நகர்ப்பற வளர்ச்சித்துறை, வீட்டுசெதி, நகர்ப்பற வறுமை ஒழிப்புத்துறை மற்றும் தகவல் ஒலிபரப்புத் துறை அமைச்சர் திரு.வெங்கையா நாயுடு அவர்கள் ஆகியோர் இன்று (14.5.2017) திருமங்கலம் மெட்ரோ இரயில் நிலையத்தில் நடைபெற்ற விழாவில், திருமங்கலம் முதல் நேரு பூங்கா வரையிலான சென்னை டெட்ரோ இரயில் பச்சை வழித்தடம் சாங்கலப்பாதையில் பயனிசுள் சேவையை கொடியசைத்து துவக்கி வைத்து, மாண்புதில மத்திய மாலைப் போக்குகாத்து, தெடுஞ்சாலைகள் மற்றும் கப்பல் போக்குவாத்துத்துறை இசை அமைச்சர் திருபொன் ராதாகிருஷ்ணன், மாண்புதிகு அமைச்சர் பெருமக்கள், பாரதிய ஜனதா கட்சியின் மாநிலத் தலைவர் டாக்டர் தமிழிசை சௌந்தரராஜன் ஆகியோருடன் மெட்ரோ இரயிலில் பயணம் செய்தார்கள்.