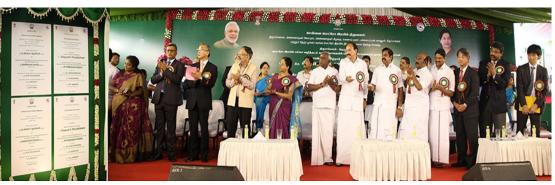

## Inauguration of Underground (Green Line) Metro Rail Services from Thirumangalam to Nehru Park on 14.05.2017

VOLUME 5

May 2017

The Hon'ble Chief Minister of Tamil Nadu and Hon'ble Union Minister of Urban Development inaugurated the passenger services on the first Underground Section in Green Line from Koyambedu to Nehru Park (7.4 KMs) of Chennai Metro Rail Project- Phase-I on 14-5-2017.

The Hon'ble Chief Minister of Tamil Nadu and the Hon'ble Union Minister for Urban Development, Housing & Urban Poverty Alleviation and Information & Broadcasting inaugurated the Underground Metro stretch from Koyambedu to Nehru Park on 14.05.2017.

The Hon'ble Chief Minister of Tamil Nadu and Hon'ble Union Minister of Urban Development flagged off the first train from Thirumangalam Metro Station on 14.05.2017 and declared open the Metro Stations from Thirumangalam to Nehru Park for Passenger Services.

மாண்புமிகு தமிழ்நாடு முதலமைச்சர் திரு.எடப்பாடி கே. பூனிசாமி அவர்கள், மாண்புமிகு மத்திய நகர்ப்பற வளர்ச்சித்துறை, வீட்டுசெதி, நகர்ப்பற வறுமை ஒழிப்புத்துறை மற்றும் தகவல் ஒலிபரப்புத் துறை அமைச்சர் திரு.வெங்கையா நாயுடு அவர்கள் ஆகியோர் இன்று (14.5.2017) திருமங்கலம் மெட்ரோ இரயில் நிலையத்தில் நடைபெற்ற விழாவில், திருமங்கலம் முதல் நேரு பூங்கா வரையிலான சென்னை டெட்ரோ இரயில் பச்சை வழித்தடம் சாங்கலப்பாதையில் பயனிசுள் சேவையை கொடியசைத்து துவக்கி வைத்து, மாண்புதில மத்திய மாலைப் போக்குகாத்து, தெடுஞ்சாலைகள் மற்றும் கப்பல் போக்குவாத்துத்துறை இசை அமைச்சர் திருபொன் ராதாகிருஷ்ணன், மாண்புதிகு அமைச்சர் பெருமக்கள், பாரதிய ஜனதா கட்சியின் மாநிலத் தலைவர் டாக்டர் தமிழிசை சௌந்தரராஜன் ஆகியோருடன் மெட்ரோ இரயிலில் பயணம் செய்தார்கள்.