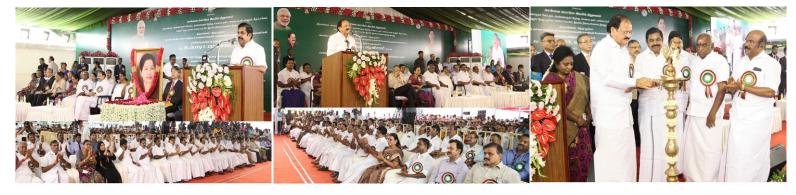

## Inauguration of Underground (Green Line) Metro Rail Services from Thirumangalam to Nehru Park on 14.05.2017

VOLUME 5

May 2017

The Hon'ble Chief Minister of Tamil Nadu and Hon'ble Union Minister of Urban Development inaugurated the passenger services on the first Underground Section in Green Line from Koyambedu to Nehru Park (7.4 KMs) of Chennai Metro Rail Project- Phase-I on 14-5-2017.

The Hon'ble Chief Minister of Tamil Nadu and the Hon'ble Union Minister for Urban Development, Housing & Urban Poverty Alleviation and Information & Broadcasting inaugurated the Underground Metro stretch from Koyambedu to Nehru Park on 14.05.2017.

The Hon'ble Chief Minister of Tamil Nadu and Hon'ble Union Minister of Urban Development flagged off the first train from Thirumangalam Metro Station on 14.05.2017 and declared open the Metro Stations from Thirumangalam to Nehru Park for Passenger Services.

மாண்புமிகு தமிழ்நாடு முதலமைச்சர் திரு.எடப்பாடி கே. பூனிசாமி அவர்கள், மாண்புமிகு மத்திய நகர்ப்பற வளர்ச்சித்துறை, வீட்டுசெதி, நகர்ப்பற வறுமை ஒழிப்புத்துறை மற்றும் தகவல் ஒலிபரப்புத் துறை அமைச்சர் திரு.வெங்கையா நாயுடு அவர்கள் ஆகியோர் இன்று (14.5.2017) திருமங்கலம் மெட்ரோ இரயில் நிலையத்தில் நடைபெற்ற விழாவில், திருமங்கலம் முதல் நேரு பூங்கா வரையிலான சென்னை டெட்ரோ இரயில் பச்சை வழித்தடம் சாங்கலப்பாதையில் பயனிசுள் சேவையை கொடியசைத்து துவக்கி வைத்து, மாண்புதில மத்திய மாலைப் போக்குகாத்து, தெடுஞ்சாலைகள் மற்றும் கப்பல் போக்குவாத்துத்துறை இசை அமைச்சர் திருபொன் ராதாகிருஷ்ணன், மாண்புதிகு அமைச்சர் பெருமக்கள், பாரதிய ஜனதா கட்சியின் மாநிலத் தலைவர் டாக்டர் தமிழிசை சௌந்தரராஜன் ஆகியோருடன் மெட்ரோ இரயிலில் பயணம் செய்தார்கள்.