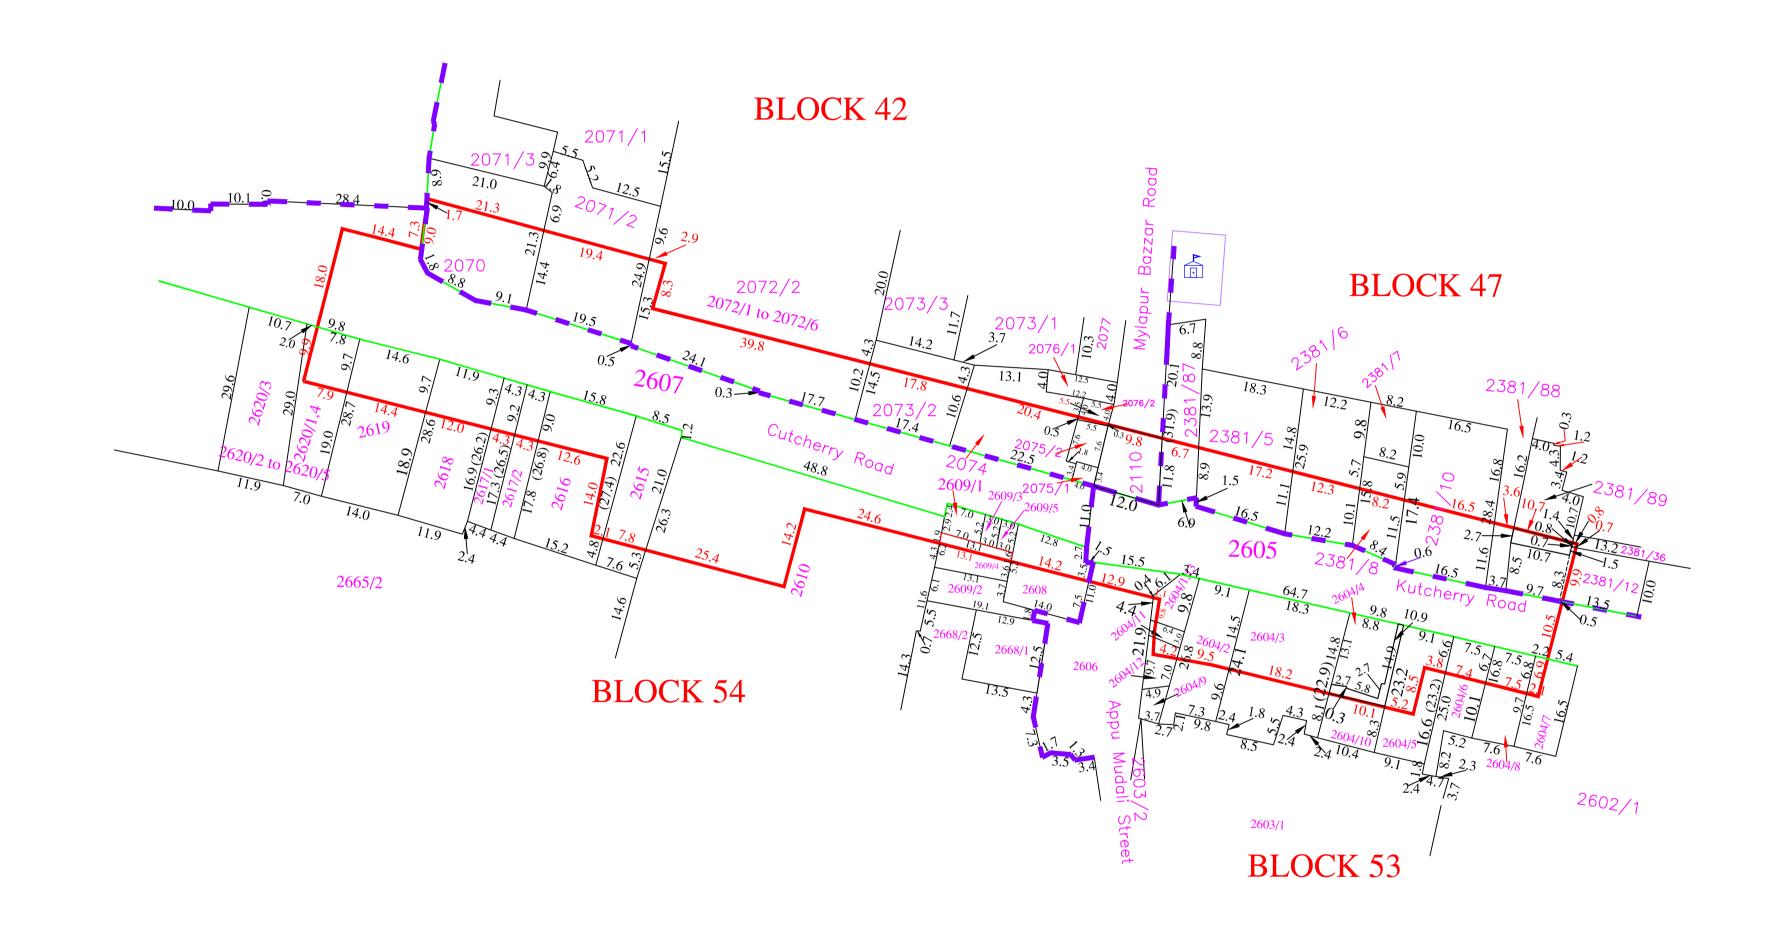

## STATION NO.03.KUTCHERY ROAD (Village-Mylapore)

## LEGEND

PROPOSED CMRL STATION BOUNDARY

BLOCK BOUNDRY

FIELD BOUNDRY

ROAD AND STREET BOUNDRY

CLIENT:

CHENNAI METRO RAIL LIMITED | Prime Meridian Surveys Private Limited.,

Admin Building, CMRL Depot, Poonamllee High Road, Koyambedu, Chennai - 600 107. Ph: 044-23792000 , Fax: 044-23792200. Email- chennaimetrorail@gmail.com