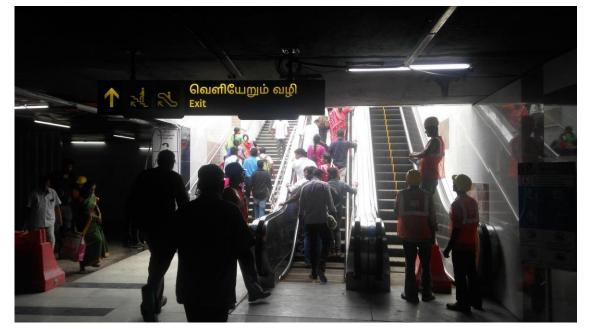

## **Press Release**

An integrated subway measuring a total length of 45 meters long and 11 m width has been built inside the Central Metro Station Concourse Level as part of providing a common corridor for passengers to reach both metro station and the subway.

The entrance to the subway is located in concourse level of the metro station entrance located in front the part station. The subway can be utilized by the passengers to cross the highly congested Poonamallee High Road to reach the Suburban Rail and Central Station Terminals safely.

The subway has been provided with escalators and stairway on both sides of the roads for providing the best facilities to the passengers. The subway has been provided with an additional exit in addition to the already existing entrance and exit.