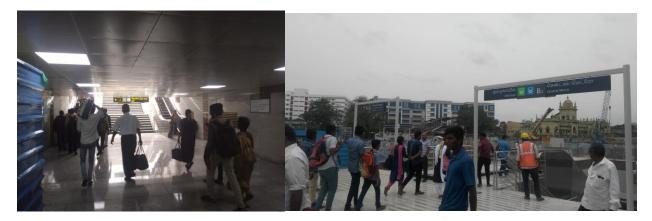

## **Press Release**

An integrated subway measuring a total length of 45 meters long and 11 m width has been built inside the Central Metro Station Concourse Level as part of providing a common corridor for passengers to reach both metro station and the subway.

The entrance to the subway is located in concourse level of the metro station entrance located in front the part station. The subway can be utilized by the passengers to cross the highly congested Poonamallee High Road to reach the Suburban Rail and Central Station Terminals safely.

The subway has been provided with escalators and stairway on both sides of the roads for providing the best facilities to the passengers. The subway has been provided with an additional exit in addition to the already existing entrance and exit.