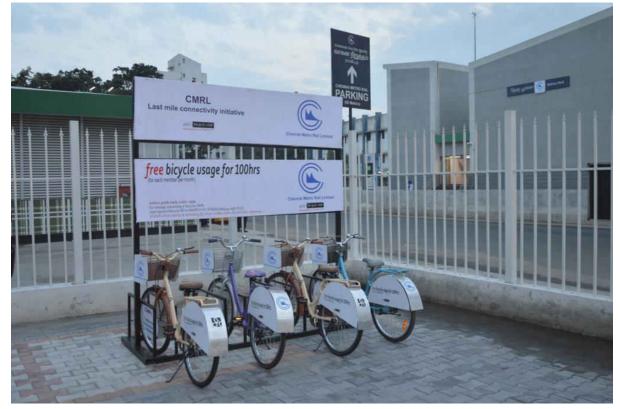

Apart from this, M/s. Athi"s bi-cycle club in tie up with CMRL, is offering <u>100 hours</u> free bi-cycle usage per month from Nehru park, Shenoy Nagar and Vadapalani.

To hire a bi-cycle SMS rake-code<space>bicycle-ID to 9645511155.

To Know more about the club SMS abc to 9645511155 <u>www.abcpbs.in</u> 9744011777