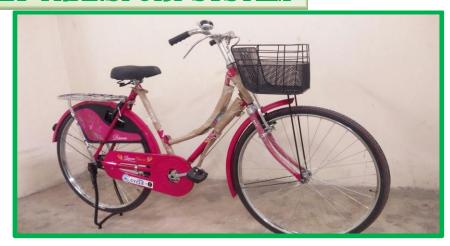

## **BICYCLE FOR LADIES**

- Chennai Metro Rail Ltd (CMRL) has decided to promote cycling at Chennai Metro Rail (CMRL) stations for Metro rail passengers.
- ❖ Bicycles shall be given to passenger for the local transportation to encourage eco friendly transport.
- The bicycle shall be hired free of charge by the passenger.
- ❖ Preference shall be given to regular commuters using Trip/ Smart card.