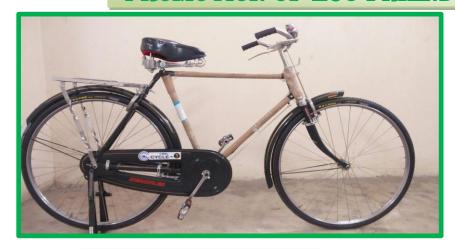

## FREE HIRING OF BICYCLES

# **CHENNAI METRO RAIL STATIONS**

## PROMOTION OF ECO FRIENDLY TRANSPORT SYSTEM





## **BICYCLE FOR GENTS**

## **BICYCLE FOR LADIES**

- Chennai Metro Rail Ltd (CMRL) has decided to promote cycling at Chennai Metro Rail (CMRL) stations for Metro rail passengers.
- ❖ Bicycles shall be given to passenger for the local transportation to encourage eco friendly transport.
- The bicycle shall be hired free of charge by the passenger.
- ❖ Preference shall be given to regular commuters using Trip/ Smart card.

## **CONDITIONS FOR HIRING\*:**

- 1. <u>Refundable security deposit:</u> Refundable security deposit of Rs.3000/- has to be paid by passenger through card (Credit/Debit) / Cash. Paper Pass (Cycle PASS) will be issued to passenger by Station Controller.
- 2. <u>ID Proof:</u> The passenger shall submit ID proof. The ID proof shall be Aadhaar card / Ration card / Electi